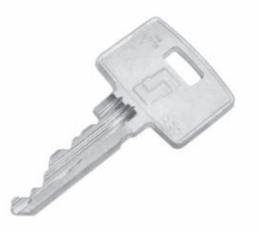

## **MOGUL KEY**

#### **TECHNICAL DATA:**

- STANDARD FINISH: US26D
- MOGUL CYLINDERS: Brass
- MOGUL KEYS: Nickel silver
- CYLINDER SIZE: 2" thread Diameter
- CYLINDER WEIGHT: 1.5 lbs.
- KEY SIZE: 2-3/8" L x 1/8" TK
- TENSILE STRENGTH: 91,000 lbs/in.2
- YIELD STRENGTH: 76,000 lbs/in.2
- ROCKWELL HARDNESS: 89 HRB
- PIN TUMBLERS: Combination nickel silver and stainless steel, 6 tumblers per lock