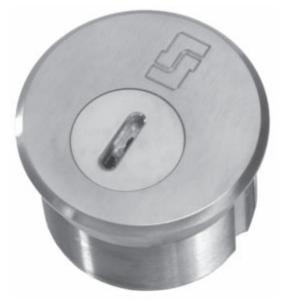

# HIGH SECURITY SIX-PIN MOGUL CYLINDER

### **APPLICATION:**

Many of our locks are equipped with a "mogul-type" cylinder. This rugged cylinder is approximately twice the size of a standard "builder's hardware" cylinder. The mogul cylinder has six-pins with side bar operation. Six tumbler cylinders provide higher security than standard five tumbler cylinder with more combinations available. All cylinders may operate under the same exclusive key, including Southern Steel security builders cylinder, if desired.

#### **TECHNICAL DATA:**

- STANDARD FINISH: US26D
- MOGUL CYLINDERS: Brass
- MOGUL KEYS: Nickel silver
- CYLINDER SIZE: 2" thread Diameter
- CYLINDER WEIGHT: 1.5 lbs.
- KEY SIZE: 2-3/8" L x 1/8" TK
- TENSILE STRENGTH: 91,000 lbs/in.2
- YIELD STRENGTH: 76,000 lbs/in.2
- ROCKWELL HARDNESS: 89 HRB
- PIN TUMBLERS: Combination nickel silver and stainless steel, 6 tumblers per lock