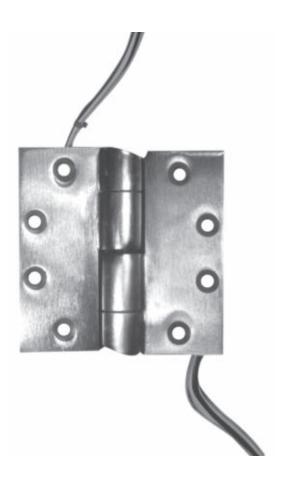

#### **APPLICATION:**

Designed to supply power from door frames to electric locks on hollow metal doors, the 204E Power Transfer Hinge contains five completely concealed and tamperproof Teflon™-coated conductors. Available in full mortise configuration only to be used with three 204FMSS institutional hinges. This is not a load-bearing hinge.

#### **TECHNICAL DATA:**

- STANDARD FINISH: US26D
- SIZE: 4-1/2" x 4-1/2" x 3/16"
- WEIGHT: 1.6 lbs.
- HINGE LEAVES: Investment cast brass
- HINGE PIN: 5/8" diameter
  O.D. tubing steel
- ELECTRICAL: 1 amp capacity, 40 volts maximum

# 204E ELECTRIC POWER TRANSFER HINGE