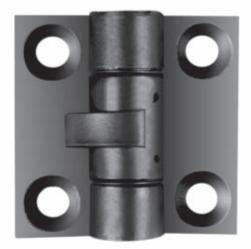

## **203FP FOOD PASS HINGE**

#### **APPLICATION:**

For use on food passes, observation shutters and other small swinging doors where a medium duty hinge is required. Available with solid leaves for welded application or pre-drilled for fasteners. The 203FP is a version of the 203FS with a built-in stop to hold the food pass door in a horizontal position for use as a shelf.

### **TECHNICAL DATA:**

- HINGE LEAVES: Steel
- HINGE PIN: Cold-rolled steel
- SIZE: 3" H x 2-3/4" W x 1/4" TK
- WEIGHT: .9 lb.
- PIN SIZE: 1/2" diameter
- 203FS: No holes standard
- 203FP: Drilled and countersunk for screws standard