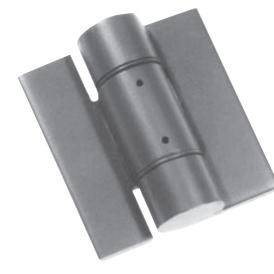

# **203FS FULL SURFACE HINGE**

#### **APPLICATION:**

For use on food passes, observation shutters and other small swinging doors where a medium duty hinge is required. Available with solid leaves for welded application or pre-drilled for fasteners. The 203FP is a version of the 203FS with a built-in stop to hold the food pass door in a horizontal position for use as a shelf.

### **TECHNICAL DATA:**

- HINGE LEAVES: Steel
- HINGE PIN: Cold-rolled steel
- SIZE: 3" H x 2-3/4" W x 1/4" TK
- WEIGHT: .9 lb.
- PIN SIZE: 1/2" diameter
- 203FS: No holes standard
- 203FP: Drilled and countersunk for screws standard