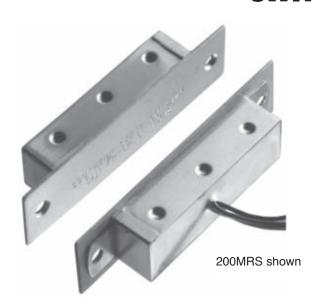

### 200MRS MAGNETIC SWITCH APPLICATION:

The 200MRS is used where a built-in door indicator switch is desired. This tamper-proof unit is mortised into the door frame. An actuating magnet is recessed into the door edge. Provided with security fasteners.

#### **TECHNICAL DATA:**

• SIZE: 4-7/8" L x 1-1/4" W

• WEIGHT: 1 lb.

• ELECTRICAL: 24 volts (AC or DC)

### **200MRS TB MAGNETIC SWITCH**

Triple Bias Switch

# 200MRS MAGNETIC SWITCH