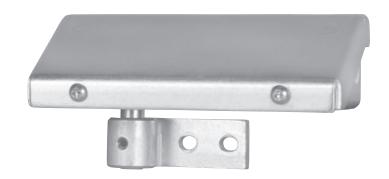

## 220A DOOR POSITION SWITCH APPLICATION:

The 220A switch actuates a remote lamp indicator or an audible signaling device the moment a swinging door is moved from the fully-closed position. Enclosed in a 10 gauge galvanized steel housing, the 220A is designed for installation on the door frame above the top hinge. A pivoting operator that actuates the switch is attached to the door face with special security screws. The 220A is designed for use on doors with 4-1/2" or 5" hinges. Specify hinge size and type (220A-5, 220A-4, etc.). Provided with security fasteners.

#### **TECHNICAL DATA:**

• SIZE: 6-5/16" x 2-1/2" x 1-7/8"

· WEIGHT: 3 lbs.

 ELECTRICAL: Switch rating SPDT 15 amps at 125 VAC or .5 amps at 125 VDC

## 220A DOOR POSITION SWITCH

4634 S. Presa Street
San Antonio TX 78223-1000
210-533-1231 Phone • 210-533-2211 Fax

**PRODUCT BULLETIN: 13-004** 

SUBJECT: Product Discontinuation - SS 200MRS and FA ASSW 105A