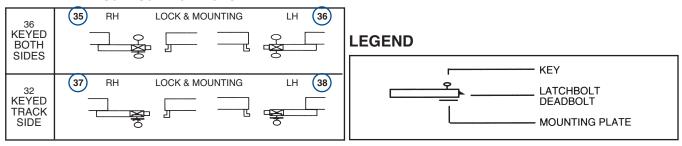

cessories

(must be specified separately)

- 30-4B Mortise keeper with mounting screws.
- **30-4BL** Mortise keeper with switch and mounting screws.
- 30-4DB Mortise keeper with dustbox and mounting screws.
- 30-4F Surface mounted keeper and mounting screws.







30-4BL

30-4DB

30-4F

For more information, please call 210.533.1231.



FA Rev. 02-10 C11

## **30/30D LOCKS**

Key: Prison Paracentric

Door: Sliding

Security

Level: Maximum

### **How to Order**

### Specify:

- 1) Quantity
- 2) Handing
- 3) Mounting required.
- 4) Key code instructions.
- 5) Accessories required.

### **Dimensional Data**

Note: Dimensions are for information and planning purposes only, and should not be used as templates.



### Specify circled swing number when ordering.

#### LOCK MOUNTING TRACK SIDE