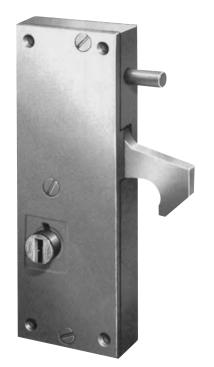

# **30/30D LOCKS**

30 Series Deadlatch Right hand shown.

30D Series Deadlock Right hand shown.

### **Description**

Series 30 locks are Deadlatches. Series 30D Deadlocks are lever tumbler, mechanical locks for sliding doors. Specify keying as follows:

- Keyed cover side 32
- Keyed both sides 36
- 32D Keyed cover side
- Keyed both sides 36D

### **Standard Features**

- Automatic deadlocking (Series 30) – Deadlocks on door closure, unlocks by key. Key is removable in the latch position only.
- Mechanical operation (Series 30D) - Deadlocks and unlocks by key. Key is removable in both locked and unlocked condition.
- Durable case Ductile iron case with 3/16" thick steel cover.
- Corrosion resistance Working parts are corrosion resistant.

## Heavy-duty lever tumblers –

5 spring-temper brass tumblers, activated by heavy phosphor-bronze springs. Precision fit to locking fence.

- Large, solid hookbolt Zinc plated, hardened steel, 1/2" thick.
- Bolt movement 5/8" lift.
- Investment-cast key cylinder One-piece bronze alloy with paracentric keyway.
- Finish Zinc plated.