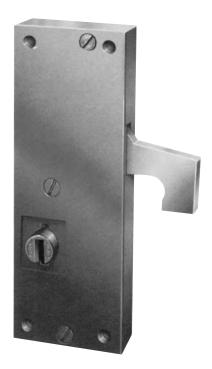

# **30/30D LOCKS**

30 Series Deadlatch Right hand shown.

30D Series Deadlock Right hand shown.

### **Description**

Series 30 locks are Deadlatches. Series 30D Deadlocks are lever tumbler, mechanical locks for sliding doors. Specify keying as follows:

- Keyed cover side 32
- Keyed both sides 36
- 32D Keyed cover side
- Keyed both sides 36D

### **Standard Features**

- Automatic deadlocking (Series 30) – Deadlocks on door closure, unlocks by key. Key is removable in the latch position only.
- Mechanical operation (Series 30D) - Deadlocks and unlocks by key. Key is removable in both locked and unlocked condition.
- Durable case Ductile iron case with 3/16" thick steel cover.
- Corrosion resistance Working parts are corrosion resistant.

## Heavy-duty lever tumblers –

5 spring-temper brass tumblers, activated by heavy phosphor-bronze springs. Precision fit to locking fence.

- Large, solid hookbolt Zinc plated, hardened steel, 1/2" thick.
- Bolt movement 5/8" lift.
- Investment-cast key cylinder One-piece bronze alloy with paracentric keyway.
- Finish Zinc plated.