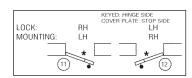

#### Swing Chart: Specify circled swing number when ordering

\* Indicates lock mounting/access plate side.