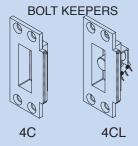

BOLT KEEPER OPTIONS -(Must be specified separately): 4C - Bolt keeper with dustbox 4CL - Bolt keeper with switch

NOTE: All bolt keepers are supplied with security fasteners.

HOW TO ORDER:

Specify: 1. Quantity