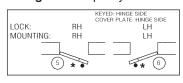

#### Swing Chart: Specify circled swing number when ordering

\* Indicates lock mounting/access plate side.