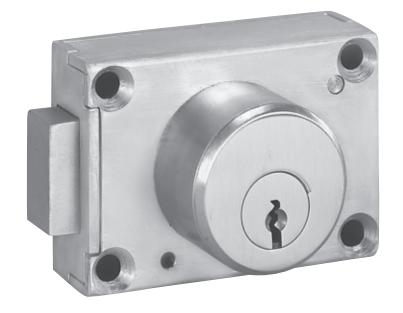

# DOOR MOUNTED FOR SMALL SWINGING DOORS

Medium and maximum security.

1010AM DEADLOCK

1010AM-1: KEYED ONE SIDE 1010AM-2: KEYED BOTH SIDE

### **TECHNICAL DATA:**

- STANDARD FINISH: Galvanized
- COVER: Steel
- CASE: Steel
- LOCKBOLT: Stainless Steel
- MOGUL CYLINDER: US26D
- MOGUL KEYS: Nickel Silver
- PIN TUMBLERS AND ENGAGING BALLS: Combination nickel silver and stainless steel, 6 tumblers per lock.
- LOCK CASE SIZE:
  4.4" L x 3.15" H x 1.35" TK
- · LOCK WEIGHT: 5.5 lbs.
- LOCKBOLT SIZE: 1-1/2" H x 3/4" TK
- LOCKBOLT THROW: 5/8"