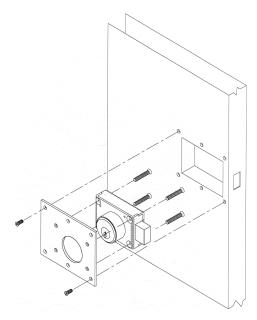

y activated locking and unlocking.





## DOOR MOUNTED FOR SMALL SWINGING DOORS

Medium and maximum security.

### **STANDARD FEATURES:**

- · Mechanical deadlock
- 6 pin tumblers
- · Mounting fasteners

#### **OPTIONAL FEATURES:**

EXTENDED BOLT - Used for stop side mounting. Specify "1-1/4"."

HOLLOW METAL MOUNTING -Used for hollow metal door application. Specify "HM." (See page G17)

MASTER KEYING AVAILABLE.

BOLT KEEPER OPTIONS -(Must be specified separately): 4C - Bolt keeper with dustbox 4CL - Bolt keeper with switch

NOTE: All bolt keepers are supplied with security fasteners.



HOW TO ORDER:

Specify: 1. Quantity

- 2. Swing chart number (handing)
- 3. Bolt projection
- 4. Application (HM or surface)
- 5. Key code instruction
- 6. Bolt keeper requirements

# **1010AM DEADLOCK**



**HM Mounting Shown** 

#### Swing Chart: Specify circled swing number when ordering









\* Indicates lock mounting/access plate side.

### **TECHNICAL DATA:**

- STANDARD FINISH: Galvanized
- COVER: Steel
- CASE: Steel
- LOCKBOLT: Stainless Steel
- MOGUL CYLINDER: US26D
- MOGUL KEYS: Nickel Silver
- PIN TUMBLERS AND ENGAGING BALLS: Combination nickel silver and stainless steel, 6 tumblers per lock.
- LOCK CASE SIZE:
  4.4" L x 3.15" H x 1.35" TK
- · LOCK WEIGHT: 5.5 lbs.
- LOCKBOLT SIZE: 1-1/2" H x 3/4" TK
- LOCKBOLT THROW: 5/8"