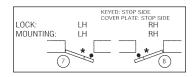

#### Swing Chart: Specify circled swing number when ordering

\* Indicates lock mounting/access plate side.