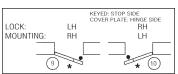

#### Swing Chart: Specify circled swing number when ordering

\* Indicates lock mounting/access plate side.